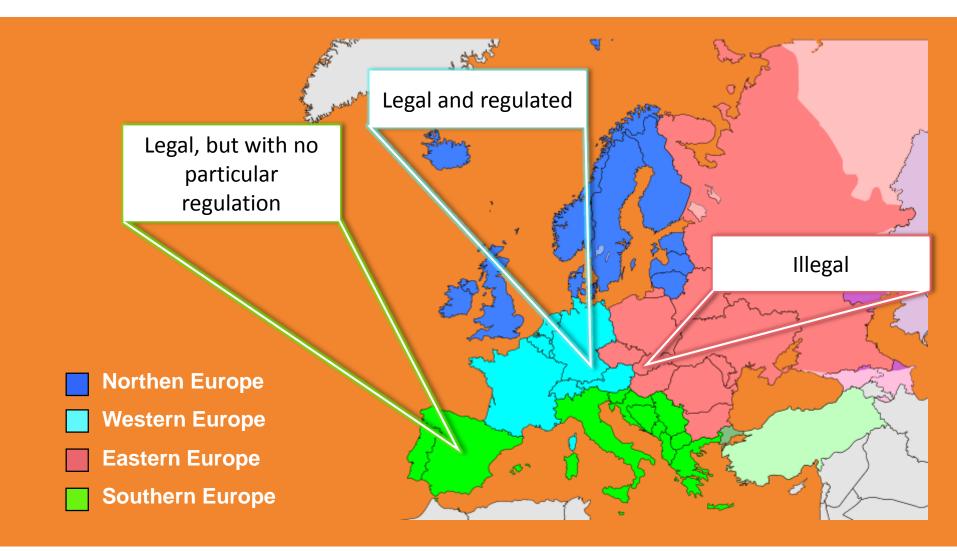

fers
- Only available if paid out-ofpocket
- Informal and unclear access to health professionals



#### Portugal

- HB seen as unsafe
- No official data on planned HB
- Not illegal, but not regulated
- No guidelines
- No info on transfers
- Only available if paid out-ofpocket
- Informal and unclear access to health professionals

#### Denmark

- Uninterrupted history of supporting the rights of women
- 1-2% in 2013, and rising
- Legal and regulated
- National guidelines
- Transfers are mainly non urgent and in private vehicles
- Publicly funded
- Formal and clear access to health professionals









# Other places available





#### MU birth rates





#### Home birth rates





### Planned and unplanned home births





### Legality – midwifery units





# Legality – home births





# Funding – midwifery units





# Funding – home births





#### Finding birth attendant – home birth





# Home to hospital transfers





## Choosing the place of birth