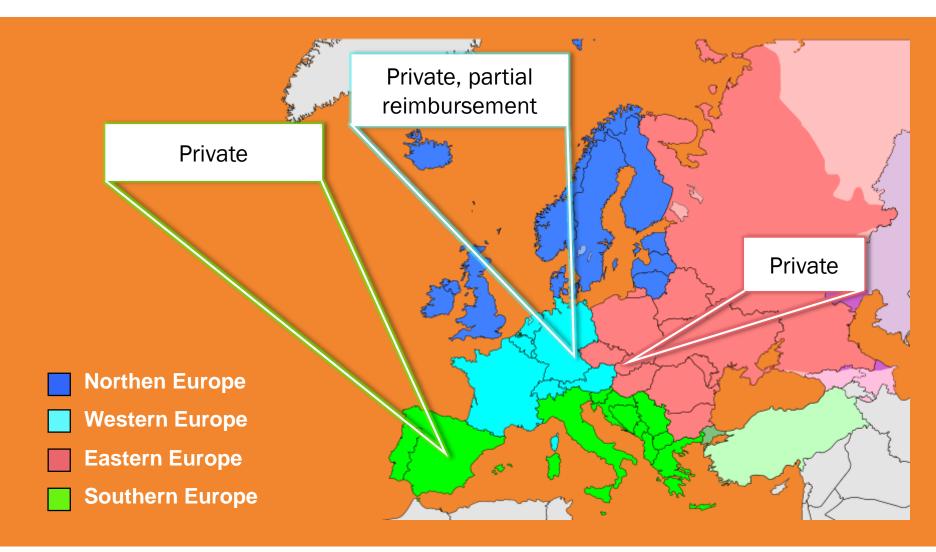

ear access to health professionals



#### Portugal

- HB seen as unsafe
- No official data on planned HB
- Not illegal, but not regulated
- No guidelines
- No info on transfers
- Only available if paid out-ofpocket
- Informal and unclear access to health professionals

#### Denmark

- Uninterrupted history of supporting the rights of women
- 1-2% in 2013, and rising
- Legal and regulated
- National guidelines
- Transfers are mainly non urgent and in private vehicles
- Publicly funded
- Formal and clear access to health professionals









# Other places available





#### MU birth rates





#### Home birth rates





### Planned and unplanned home births





### Legality – midwifery units





# Legality – home births





# Funding – midwifery units





# Funding – home births





#### Finding birth attendant – home birth





# Home to hospital transfers





## Choosing the place of birth