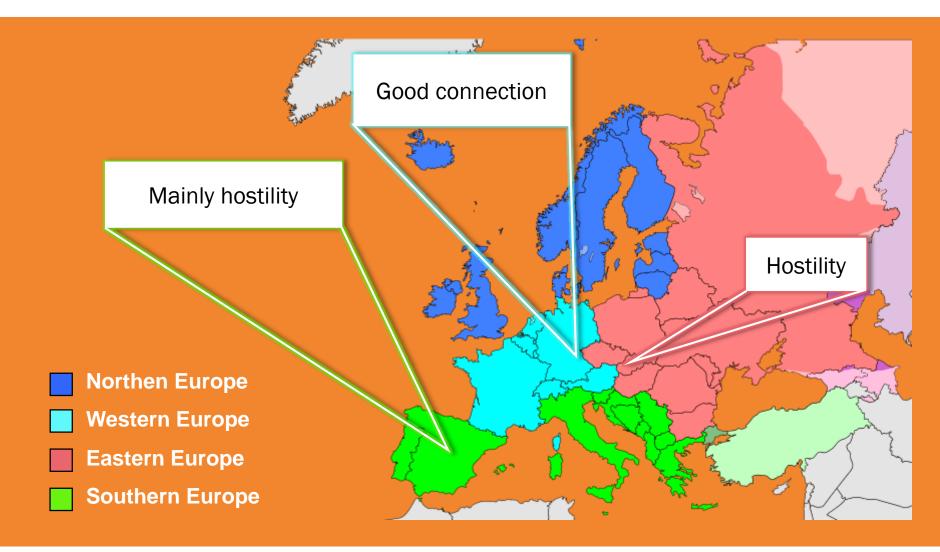

icial data on planned HB
- Not illegal, but not regulated
- No guidelines
- No info on transfers
- Only available if paid out-ofpocket
- Informal and unclear access to health professionals

#### Denmark

- Uninterrupted history of supporting the rights of women
- 1-2% in 2013, and rising
- Legal and regulated
- National guidelines
- Transfers are mainly non urgent and in private vehicles
- Publicly funded
- Formal and clear access to health professionals









# Other places available





#### MU birth rates





#### Home birth rates





### Planned and unplanned home births





### Legality – midwifery units





# Legality – home births





# Funding – midwifery units





# Funding – home births





#### Finding birth attendant – home birth





# Home to hospital transfers





## Choosing the place of birth