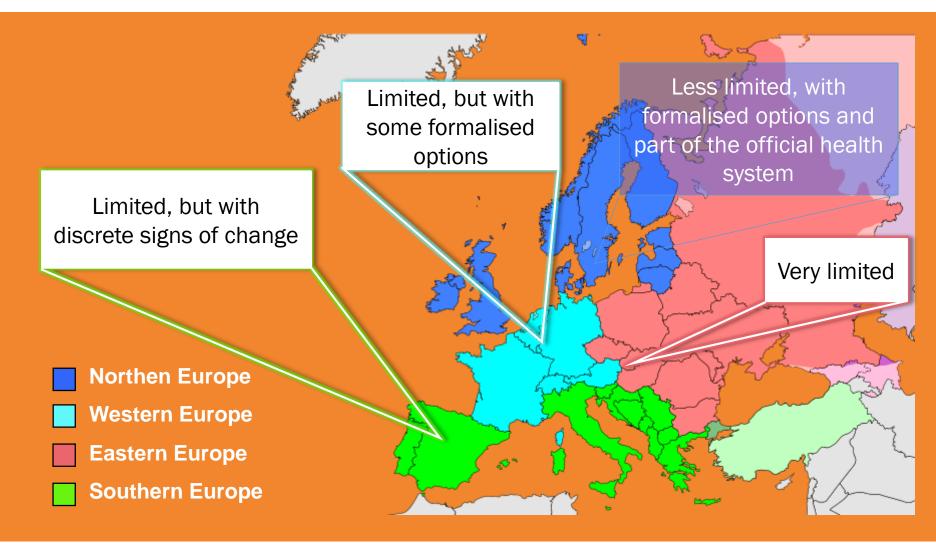

al, but not regulated
- No guidelines
- No info on transfers
- Only available if paid out-ofpocket
- Informal and unclear access to health professionals

#### Denmark

- Uninterrupted history of supporting the rights of women
- 1-2% in 2013, and rising
- Legal and regulated
- National guidelines
- Transfers are mainly non urgent and in private vehicles
- Publicly funded
- Formal and clear access to health professionals









# Other places available





#### MU birth rates





#### Home birth rates





### Planned and unplanned home births





### Legality – midwifery units





# Legality – home births





# Funding – midwifery units





# Funding – home births





#### Finding birth attendant – home birth





# Home to hospital transfers





## Choosing the place of birth