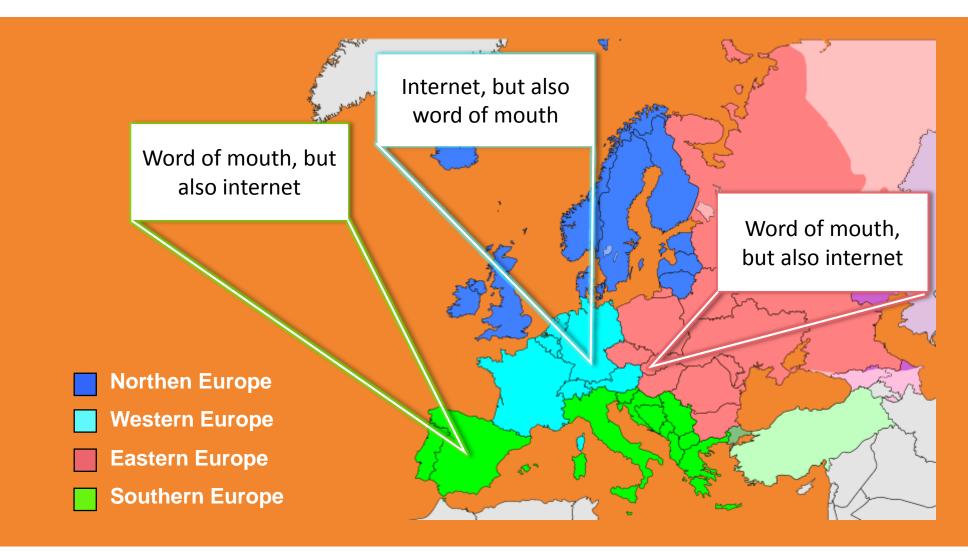

ugal

- HB seen as unsafe
- No official data on planned HB
- Not illegal, but not regulated
- No guidelines
- No info on transfers
- Only available if paid out-ofpocket
- Informal and unclear access to health professionals

#### Denmark

- Uninterrupted history of supporting the rights of women
- 1-2% in 2013, and rising
- Legal and regulated
- National guidelines
- Transfers are mainly non urgent and in private vehicles
- Publicly funded
- Formal and clear access to health professionals









# Other places available





#### MU birth rates





#### Home birth rates





### Planned and unplanned home births





### Legality – midwifery units





# Legality – home births





# Funding – midwifery units





# Funding – home births





#### Finding birth attendant – home birth





# Home to hospital transfers





## Choosing the place of birth