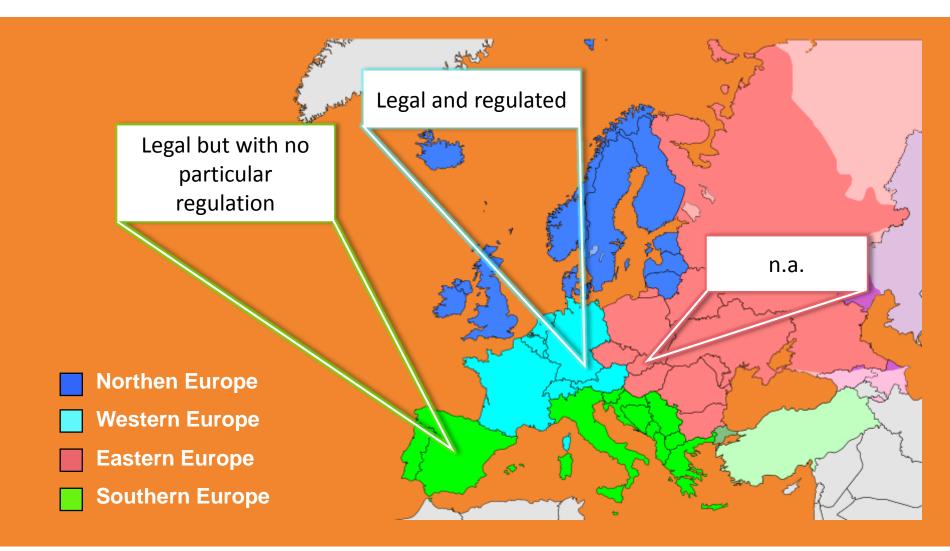

guidelines
- No info on transfers
- Only available if paid out-ofpocket
- Informal and unclear access to health professionals



#### Portugal

- HB seen as unsafe
- No official data on planned HB
- Not illegal, but not regulated
- No guidelines
- No info on transfers
- Only available if paid out-ofpocket
- Informal and unclear access to health professionals

#### Denmark

- Uninterrupted history of supporting the rights of women
- 1-2% in 2013, and rising
- Legal and regulated
- National guidelines
- Transfers are mainly non urgent and in private vehicles
- Publicly funded
- Formal and clear access to health professionals









# Other places available





#### MU birth rates





#### Home birth rates





### Planned and unplanned home births





### Legality – midwifery units





# Legality – home births





# Funding – midwifery units





# Funding – home births





#### Finding birth attendant – home birth





# Home to hospital transfers





## Choosing the place of birth