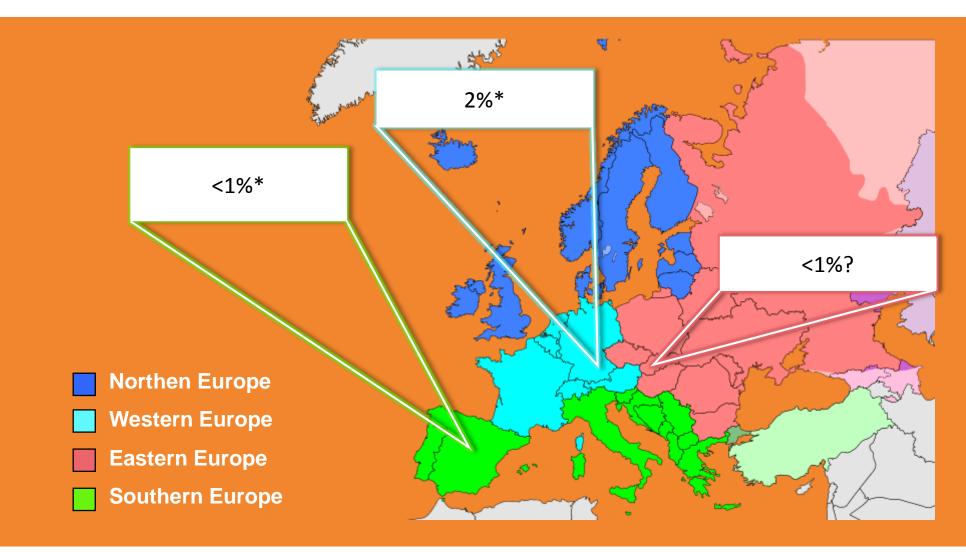

s unsafe
- No official data on planned HB
- Not illegal, but not regulated
- No guidelines
- No info on transfers
- Only available if paid out-ofpocket
- Informal and unclear access to health professionals



#### Portugal

- HB seen as unsafe
- No official data on planned HB
- Not illegal, but not regulated
- No guidelines
- No info on transfers
- Only available if paid out-ofpocket
- Informal and unclear access to health professionals

#### Denmark

- Uninterrupted history of supporting the rights of women
- 1-2% in 2013, and rising
- Legal and regulated
- National guidelines
- Transfers are mainly non urgent and in private vehicles
- Publicly funded
- Formal and clear access to health professionals









# Other places available





#### MU birth rates





#### Home birth rates





### Planned and unplanned home births





### Legality – midwifery units





# Legality – home births





# Funding – midwifery units





# Funding – home births





#### Finding birth attendant – home birth





# Home to hospital transfers





## Choosing the place of birth