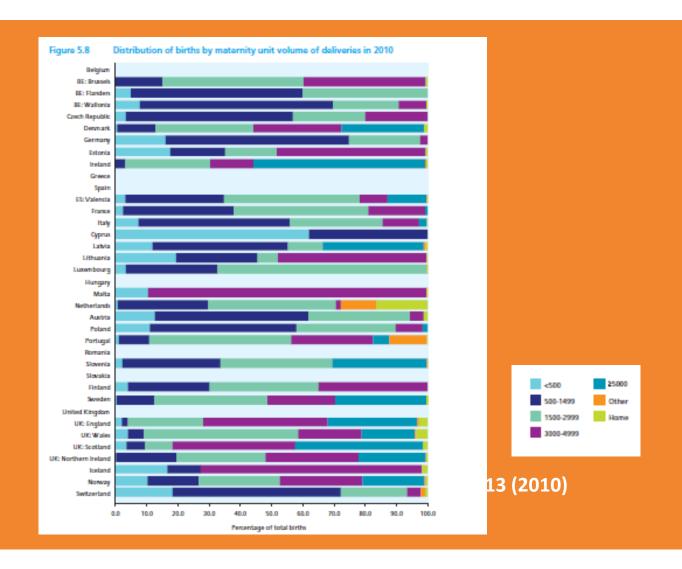

# Choosing the place of birth: All European, all equal?





# Choosing the place of birth







- European Convention on Human Rights
- ECtHR rullings
- Convention on Human Rights and Biomedicine

- Recommendations from European institutions
- Guidelines from European associations

#### European Court of Human Rights



Ternovsky vs. Hungary

• Dubská & Krejzová vs. Czech Republic







Portugal vs.
Denmark



#### Portugal

- HB seen as unsafe
- No official data on planned HB
- Not illegal, but not regulated
- No guidelines
- No info on transfers
- Only available if paid out-ofpocket
- Informal and unclear access to health professionals



#### Portugal

- HB seen as unsafe
- No official data on planned HB
- Not illegal, but not regulated
- No guidelines
- No info on transfers
- Only available if paid out-ofpocket
- Informal and unclear access to health professionals

#### Denmark

- Uninterrupted history of supporting the rights of women
- 1-2% in 2013, and rising
- Legal and regulated
- National guidelines
- Transfers are mainly non urgent and in private vehicles
- Publicly funded
- Formal and clear access to health professionals









# Other places available