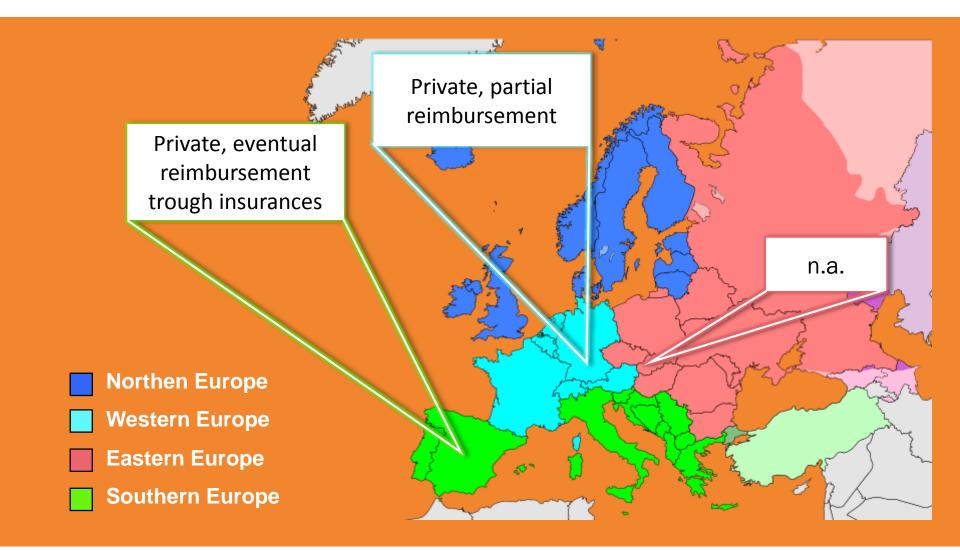

-ofpocket
- Informal and unclear access to health professionals



#### Portugal

- HB seen as unsafe
- No official data on planned HB
- Not illegal, but not regulated
- No guidelines
- No info on transfers
- Only available if paid out-ofpocket
- Informal and unclear access to health professionals

#### Denmark

- Uninterrupted history of supporting the rights of women
- 1-2% in 2013, and rising
- Legal and regulated
- National guidelines
- Transfers are mainly non urgent and in private vehicles
- Publicly funded
- Formal and clear access to health professionals









# Other places available





#### MU birth rates





#### Home birth rates





### Planned and unplanned home births





### Legality – midwifery units





# Legality – home births





# Funding – midwifery units





# Funding – home births





#### Finding birth attendant – home birth





# Home to hospital transfers





## Choosing the place of birth