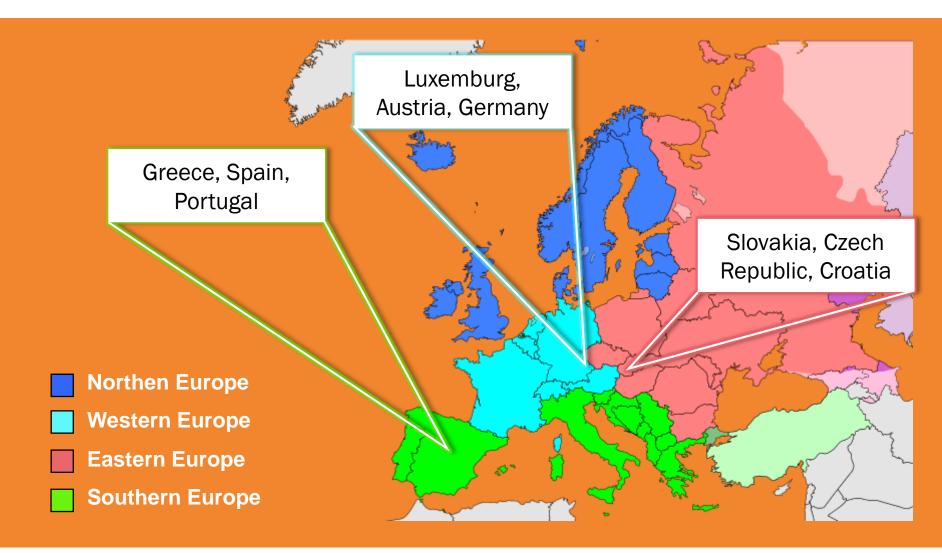

#### Portugal

- HB seen as unsafe
- No official data on planned HB
- Not illegal, but not regulated
- No guidelines
- No info on transfers
- Only available if paid out-ofpocket
- Informal and unclear access to health professionals

#### Denmark

- Uninterrupted history of supporting the rights of women
- 1-2% in 2013, and rising
- Legal and regulated
- National guidelines
- Transfers are mainly non urgent and in private vehicles
- Publicly funded
- Formal and clear access to health professionals