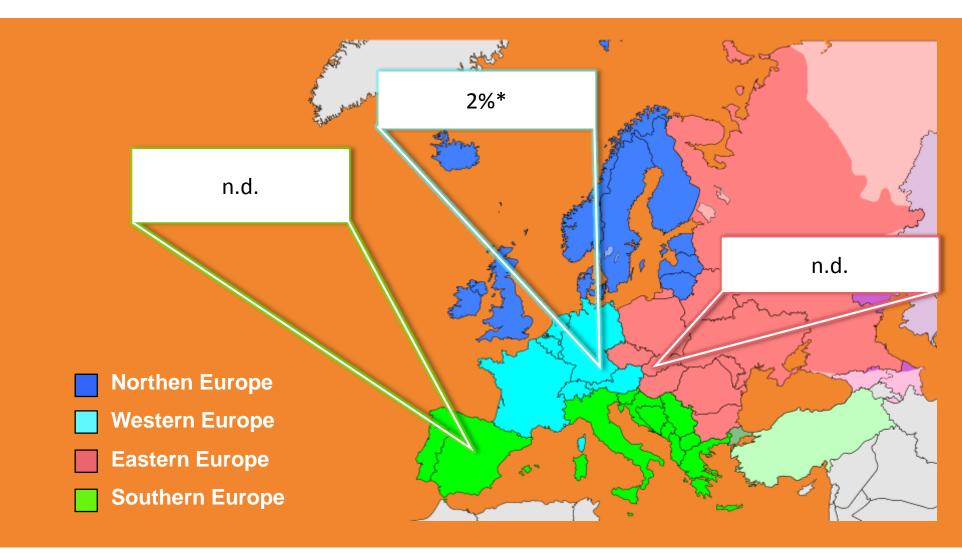

#### Portugal

- HB seen as unsafe
- No official data on planned HB
- Not illegal, but not regulated
- No guidelines
- No info on transfers
- Only available if paid out-ofpocket
- Informal and unclear access to health professionals



#### Portugal

- HB seen as unsafe
- No official data on planned HB
- Not illegal, but not regulated
- No guidelines
- No info on transfers
- Only available if paid out-ofpocket
- Informal and unclear access to health professionals

#### Denmark

- Uninterrupted history of supporting the rights of women
- 1-2% in 2013, and rising
- Legal and regulated
- National guidelines
- Transfers are mainly non urgent and in private vehicles
- Publicly funded
- Formal and clear access to health professionals









# Other places available





#### MU birth rates





#### Home birth rates





### Planned and unplanned home births





### Legality – midwifery units





# Legality – home births





# Funding – midwifery units





# Funding – home births





#### Finding birth attendant – home birth





# Home to hospital transfers





## Choosing the place of birth