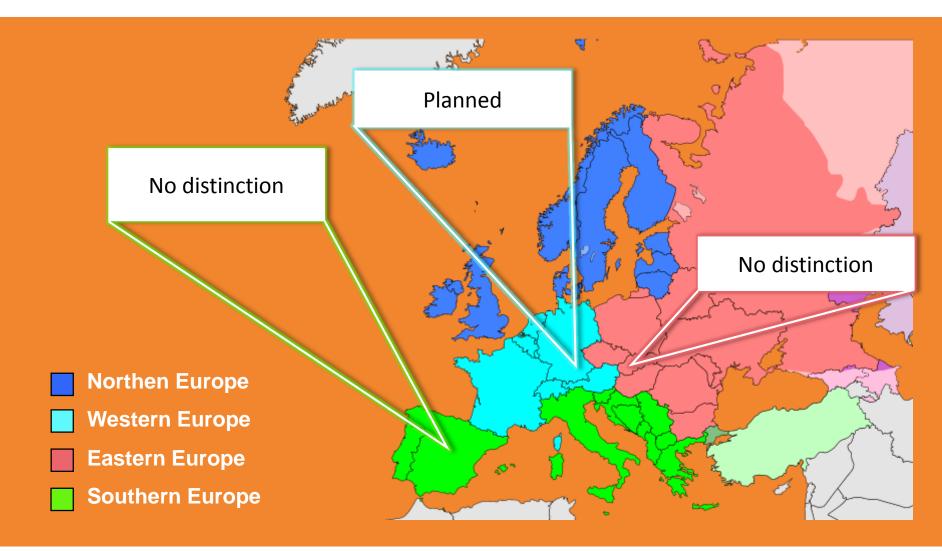

Not illegal, but not regulated
- No guidelines
- No info on transfers
- Only available if paid out-ofpocket
- Informal and unclear access to health professionals



#### Portugal

- HB seen as unsafe
- No official data on planned HB
- Not illegal, but not regulated
- No guidelines
- No info on transfers
- Only available if paid out-ofpocket
- Informal and unclear access to health professionals

#### Denmark

- Uninterrupted history of supporting the rights of women
- 1-2% in 2013, and rising
- Legal and regulated
- National guidelines
- Transfers are mainly non urgent and in private vehicles
- Publicly funded
- Formal and clear access to health professionals









# Other places available





#### MU birth rates





#### Home birth rates





### Planned and unplanned home births





### Legality – midwifery units





# Legality – home births





# Funding – midwifery units





# Funding – home births





#### Finding birth attendant – home birth





# Home to hospital transfers





## Choosing the place of birth